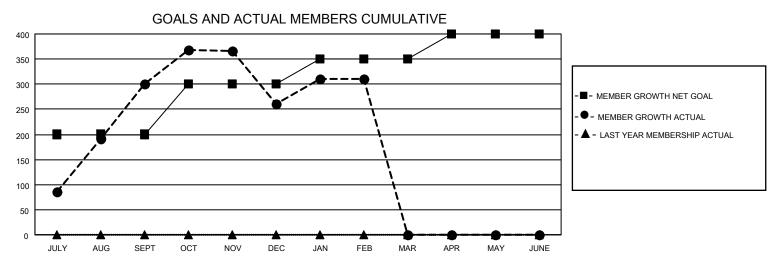

## MONTHLY MEMBERSHIP PROGRESS REPORT

LOCATION INDIA District 324 G Results as of: 2/28/2022

| Clubs RESULTS FOR 2021-2022 |   |   |   | Members RESULTS FOR 2021-2022 |     |     |     |
|-----------------------------|---|---|---|-------------------------------|-----|-----|-----|
|                             |   |   |   |                               |     |     |     |
| JULY/AUG/SEPT               | 7 | 6 | 1 | JULY/AUG/SEPT                 | 200 | 369 | 60  |
| OCT/NOV/DEC                 | 3 | 0 | 1 | OCT/NOV/DEC                   | 100 | 135 | 166 |
| JAN/FEB/MAR                 | 0 | 1 | 0 | JAN/FEB/MAR                   | 50  | 67  | 15  |
| APR/MAY/JUNE                | 0 | 0 | 0 | APR/MAY/JUNE                  | 50  | 0   | 0   |