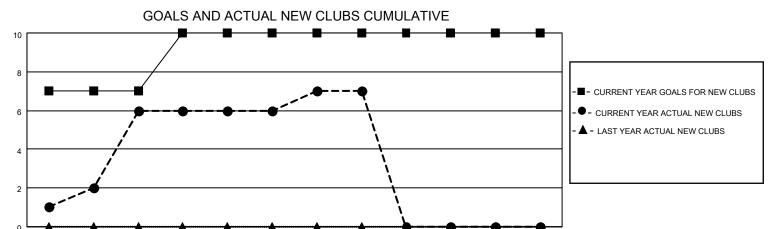

## MONTHLY MEMBERSHIP PROGRESS REPORT

LOCATION INDIA District 324 G Results as of: 2/28/2022

| Clubs RESULTS FOR 2021-2022 |   |   |   | Members RESULTS FOR 2021-2022 |     |     |     |
|-----------------------------|---|---|---|-------------------------------|-----|-----|-----|
|                             |   |   |   |                               |     |     |     |
| JULY/AUG/SEPT               | 7 | 6 | 1 | JULY/AUG/SEPT                 | 200 | 369 | 60  |
| OCT/NOV/DEC                 | 3 | 0 | 1 | OCT/NOV/DEC                   | 100 | 135 | 166 |
| JAN/FEB/MAR                 | 0 | 1 | 0 | JAN/FEB/MAR                   | 50  | 67  | 15  |
| APR/MAY/JUNE                | 0 | 0 | 0 | APR/MAY/JUNE                  | 50  | 0   | 0   |